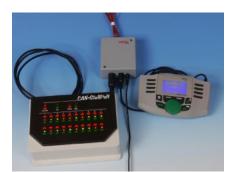

## Brief instruction:

Like a Mobile Station 2, the CAN-StellPult can simply be plugged into the track box. Neither an adapter nor a power supply is required.

After the first connection you only have to press the red "Prog" button once to select the Märklin data protocol. If both jacks of the track box are already occupied, you can easily increase the number of jacks with one SpielPunkt. The same applies to the connection to larger system structures, here as well the CAN-StellPult can be connected to any 10-pole jack, i. e. to any StartPunkt2 or SternPunkt2.

With a Z21 or MX10, the CAN-StellPult is connected via a "SternPunkt Z21" or a "StartPunkt Z21", as long as no further ZCAN modules are connected, no power supply unit is required here either. However, after the first connection, you need to press the green **"** button once to select the ZCAN data protocol.