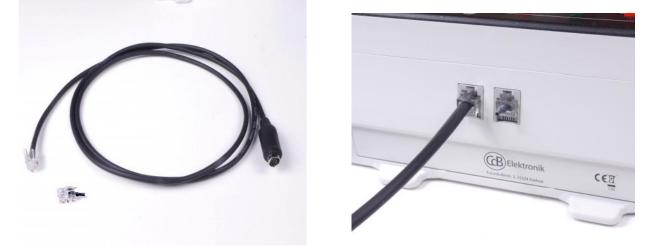

The cable for the connection to the track box or to a StartPunkt / SternPunkt -Z21 For an untroubled pleasure, a terminal resistor is also included, which can simply be plugged into the second jack of the CAN-StellPult.