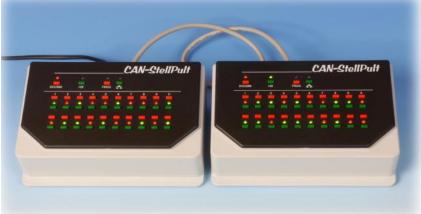

If you even need several CAN-StellPults at one desk, you can also connect devices directly to each other using the two jacks on the back. A suitable cable is also available for this purpose.

The information and data contained in this handout may be be changed without prior notice. Errors and misprints excepted. WEEE-Reg.-Nr. DE 30739432

If several CAN-StellPults are to be connected together, the terminal resistor can also be removed in order to free the jack for connection to the other CAN-StellPult because one remaining resistor in one CAN-StellPult suffices for the whole composition of CAN-StellPults.