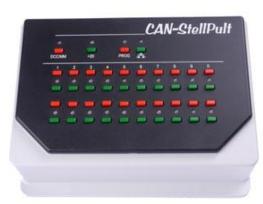

## CAN-StellPult

## The universal device for switching of the CAN-digital-Bahn Projekt.