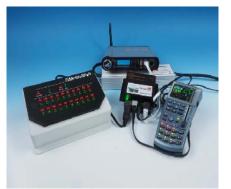

If you even need several CAN-StellPults at one desk, you can also connect devices directly to each other using the two jacks on the back. A suitable cable is also available for this purpose.

The information and data contained in this handout may be be changed without prior notice. Errors and misprints excepted. WEEE-Reg.-Nr. DE 30739432